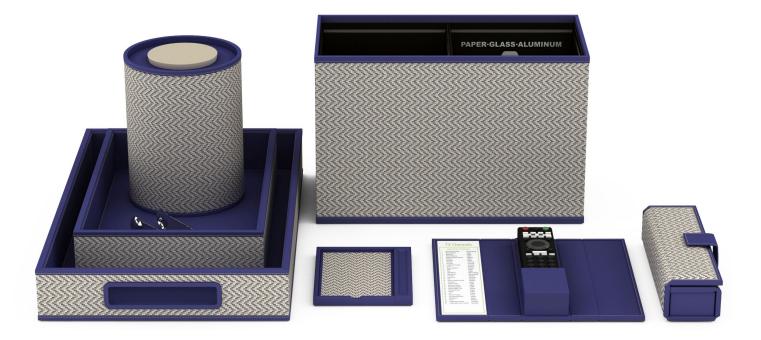

#### The Yacht Club at The Boca Raton

We developed guestroom and guest bath accessories to complement the blue tones and soft neutrals in these all-suite accomodations. Our hand loomed pieces, designed specifically for the Yacht Club, feature two toned (natural and richly colored blue) Mendong woven into a crisp, chevron pattern.

Our Chevron Mendong finish is crafted from Mendong grass, which is indigenous to Indonesia, sustainably grown and harvested, and then handloomed by our skilled artisans at our companyowned factory in Indonesia. The unique blue trim was specifically conceived to reflect the breezy, nautical sensibility of these elegant waterfront accommodations.