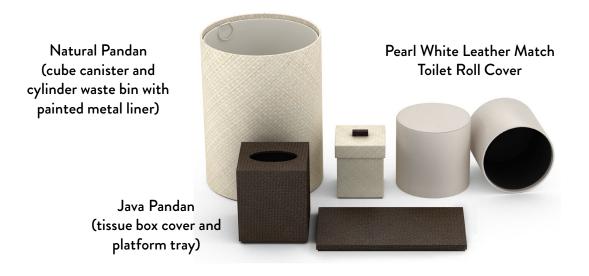

# The Setai, Miami Beach

Working with the luxe textures and deep brown tones of Palm Wood and woven Pandan, we created sophisticated room and bath accessories in keeping with the property's Far Eastern design aesthetic and the Asian traditions of simplicity and elegance.

#### **Guest Bath**

The woven Java Pandan pieces are hand crafted from the leaf of the same name, indigenous to Indonesia, sustainably harvested, expertly woven and trimmed in Palm Wood by the skilled artisans at our company-owned factory in Indonesia. The custom bath caddy, crafted from the same richly-grained Palm Wood, serves as a luxurious invitation to revel in the serenity of the space.