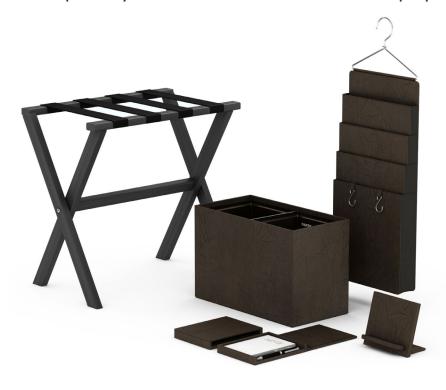

# Mandarin Oriental Palace, Luzern

Working with the GM and his team, we designed over 50+ custom accessories for this exquisite property. Varying design by room type, we imagined and incorporated bespoke yet nuanced detailing to ensure every single piece was truly one-of-a-kind and intimately connected to its space.

# Guest Room: Foyer and Closet Area

Guest Room: Sitting Area