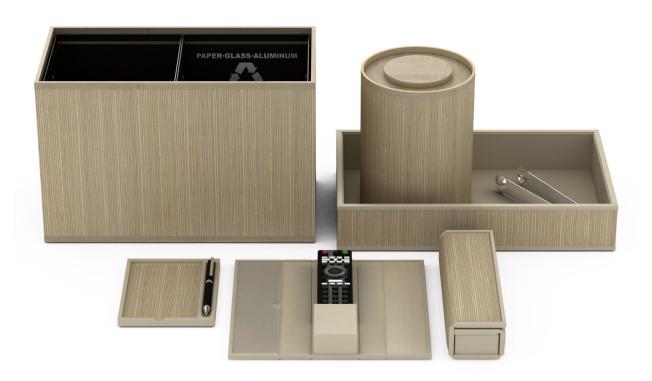

# Mandarin Oriental Palace, Luzern

Working with the GM and his team, we designed over 50+ custom accessories for this exquisite property. Varying design by room type, we imagined and incorporated bespoke yet nuanced detailing to ensure every single piece was truly one-of-a-kind and intimately connected to its space.

### Guest Room: Desk Area