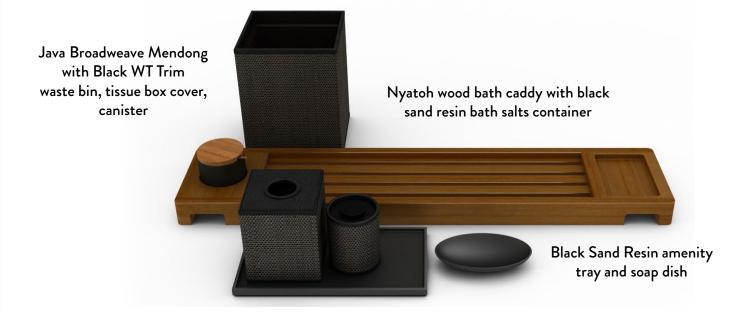

# Montage Big Sky

To complement the property's modern mountain design and timeless palette of regional woods and stones, we created custom guest room and bath accessories in natural wood, black sand resin and leather match, blending a variety of unique and earthy textures and tones.

### **Guest Bath**

Bath accessories were crafted from a variety of materials, including natural wood, black sand resin and our proprietary woven wave textured leather match.