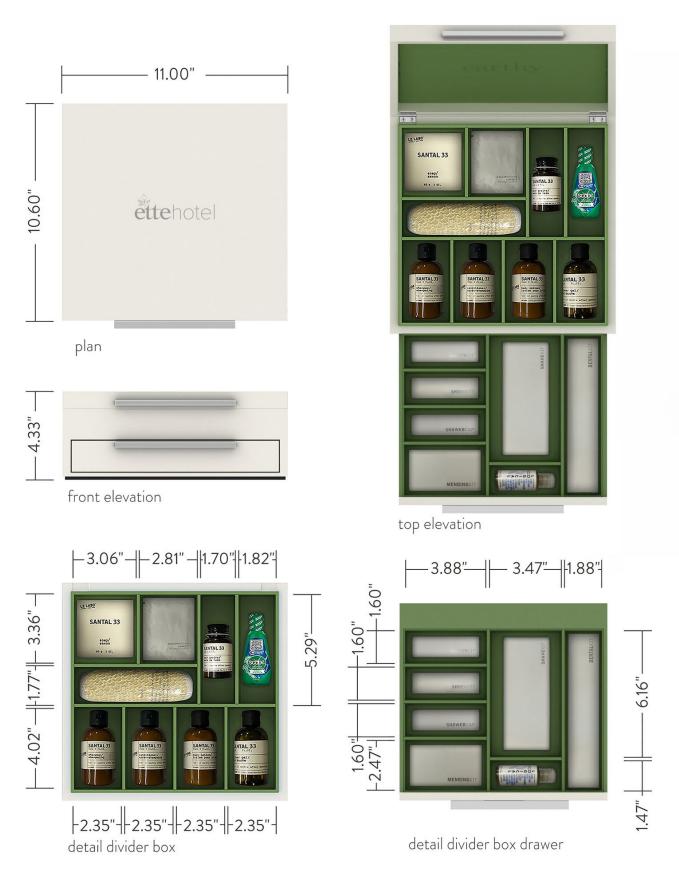

#### ette hotels

As an emerging brand, ette hotels is focused on ensuring that every single design element has meaning and purpose, conveying its identity and enhancing the guest experience. We developed these custom Lacquer and Leather Match accessories inspired by the brand's fresh style and crisp, artful, vibe.

The lemon tree is an important symbol of ette's brand identity, symbolizing love, light and fortune, and evoking joy, optimism and positive energy. We incorporated this image into select accessories, allowing our pieces to help narrate ette's unique story.

#### **Guest Bath**

Custom Pantone Lacquer (amenity box and tissue box cover with silkscreen logo)

#### **Guest Room**