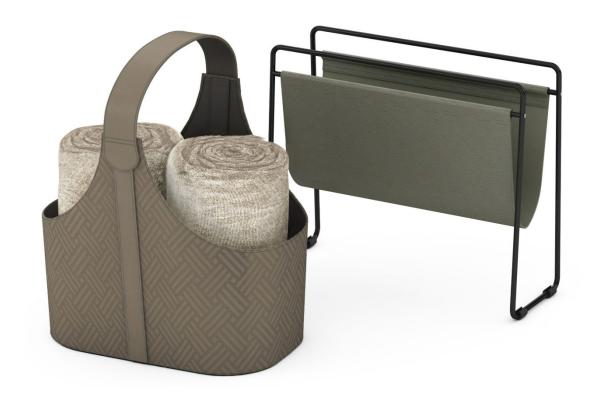

# Montage Big Sky

To complement the property's modern mountain design and timeless palette of regional woods and stones, we created custom guest room and bath accessories in natural wood, black sand resin and leather match, blending a variety of unique and earthy textures and tones.

### **Guest Bath**

Bath accessories were crafted from a variety of materials, including natural wood, black sand resin and our proprietary woven wave textured leather match.

### **Guest Room**

We explored a variety of finishes with Montage before developing this distressed, saddle leather match, so perfectly suited to the character of this boutique property.