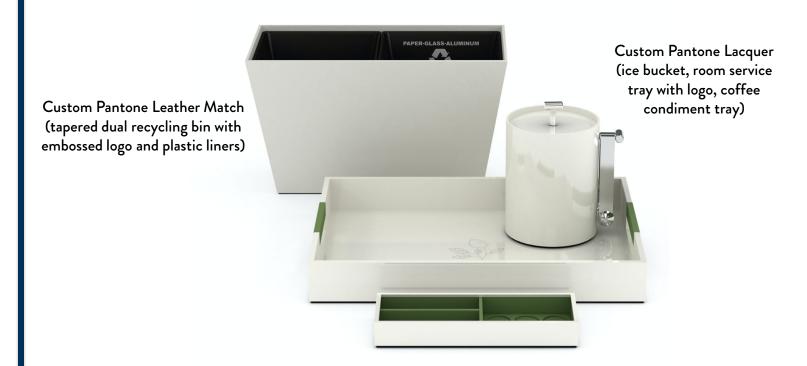

#### ette hotels

As an emerging brand, ette hotels is focused on ensuring that every single design element has meaning and purpose, conveying its identity and enhancing the guest experience. We developed these custom Lacquer and Leather Match accessories inspired by the brand's fresh style and crisp, artful, vibe.

The lemon tree is an important symbol of ette's brand identity, symbolizing love, light and fortune, and evoking joy, optimism and positive energy. We incorporated this image into select accessories, allowing our pieces to help narrate ette's unique story.

#### **Guest Bath**

Custom Pantone Lacquer (amenity box and tissue box cover with silkscreen logo)

#### **Guest Room**