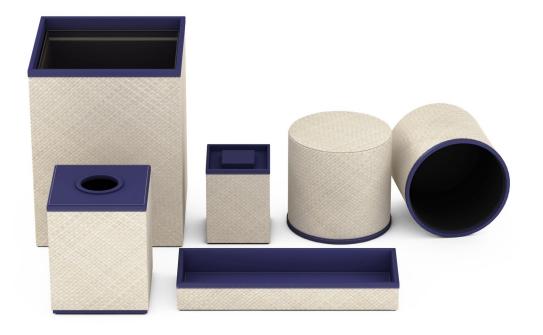

## The Ritz-Carlton, Amelia Island

Drawing on the breathtaking coastal beauty and southern charm of this iconic property, we worked with the management team to design accessories inspired by the surrounding landscape in hue, texture and pattern.

#### **Guest Bath**

The soft neutral hues of our custom, two-toned Faux Shagreen finish evokes the sand and sea. We customized forms to ensure perfect fit and optimal function.

Two-Tone Custom
Colored Faux
Shagreen Finish
(pyramid trash can
with liner, canister
without lid, bath tray,
tissue box cover)

Clear Resin soap dish

#### **Guest Room**

In addition to guest room accessories in our Faux Shagreen finish, we also handcrafted beautiful wood luggage racks, notable for their clean elegance and exquisite (contract) quality.