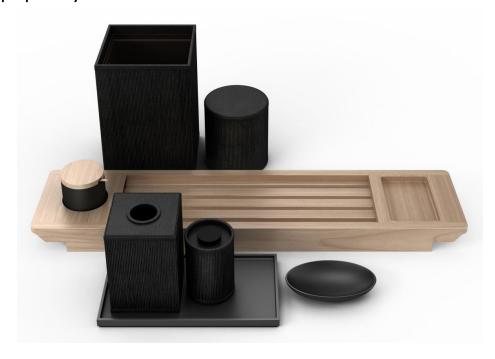

# Mandarin Oriental Palace, Luzern

Working with the GM and his team, we designed over 50+ custom accessories for this exquisite property. Varying design by room type, we imagined and incorporated bespoke yet nuanced detailing to ensure every single piece was truly one-of-a-kind and intimately connected to its space.

### Guest Bathroom

### Guest Room: Desk Area

## Guest Room: Bedside

Guest Room: Minibar

# Guest Room: Foyer and Closet Area

Guest Room: Sitting Area