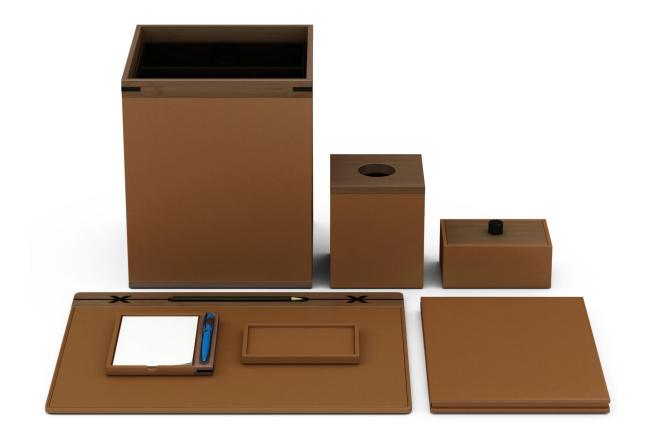

# Mandarin Oriental Palace, Luzern

Working with the GM and his team, we designed over 50+ custom accessories for this exquisite property. Varying design by room type, we imagined and incorporated bespoke yet nuanced detailing to ensure every single piece was truly one-of-a-kind and intimately connected to its space.

### Guest Bathroom

### Guest Room: Desk Area

## Guest Room: Bedside

Guest Room: Minibar

# Guest Room: Foyer and Closet Area

Guest Room: Sitting Area