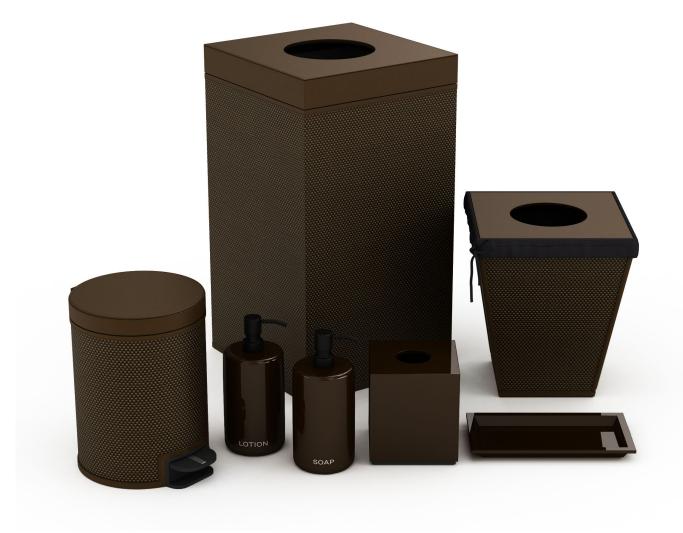

# Pendry Manhattan West

Pendry offers guests an airy, relaxed version of New York and its timeless sophistication. The clean lines and crisp elegance of our Wave Textured Leather Match accessories work beautifully in these stunning interiors, punctuating the warm, contemporary design and understated, California-inspired take on progressive luxury.

#### Guest Room & Bath

Our Wave Textured Leather Match is available in any color, included single tone (as pictured) or tone-on-tone. As a signature Via Motif collection, we hold stock of selected pieces at our warehouse in California, often allowing for "quick ship" delivery.

Black Wave Textured Leather Match (cube recycling bin, cube storage bin, tissue box cover, cube canister)

Black Sand Reis soap dish