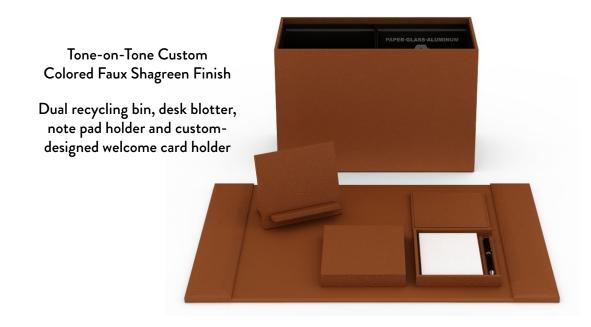

### Hard Rock New York

Hard Rock New York celebrates the vibrant rhythm of the city, with floor to ceiling windows, elegantly appointed guestrooms and unique musical touches. Our Faux Shagreen Leather Match and hand cast Resin accessories are sleek, sophisticated, modern and edgy, in keeping with Hard Rock's unique spirit, confidence and style.

#### Guest Room

Our Champagne Faux Shagreen finish lends a soft, neutral tone that blends seamlessly into the guest room décor, with gold flecked that can't help but catch the eye.