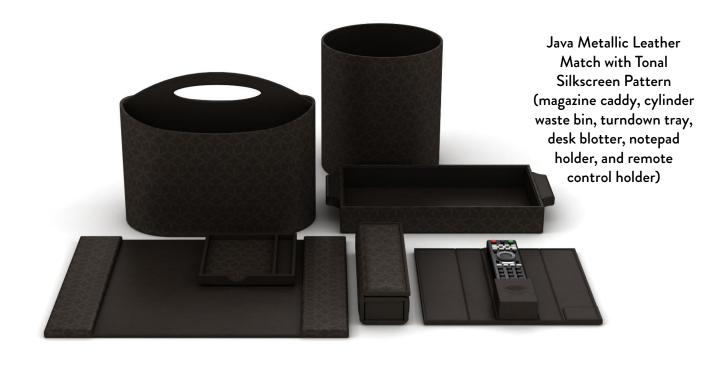

#### **Guest Room**

We silkscreened our Java Metallic Leather Match material to create soft, rich, elegant accessories that are unique and intuitive to their spaces. The tonal geometric pattern (similar to that found on the guest room rug) is just one example of the exquisite detailing that Via Motif offers.

#### **Guest Bath**

Working in black tones with our Lacquer, Resin and Leather Match finishes, we created beautiful bath accessories featuring a soft gray, silkscreened pattern that lends an artful flair perfectly suited to this spectacular property.