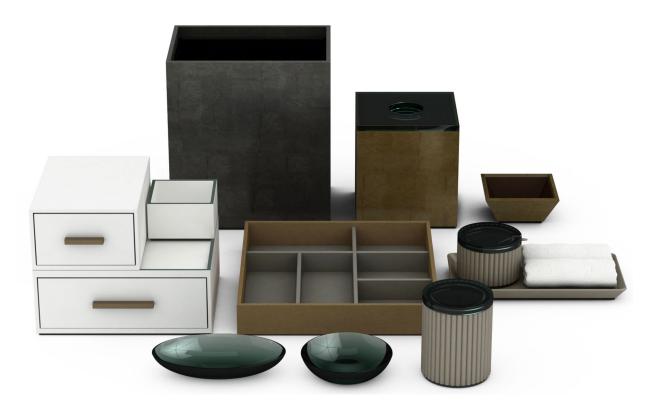

# Mandarin Oriental Palace, Luzern

Working with the GM and his team, we designed over 50+ custom accessories for this exquisite property. Varying design by room type, we imagined and incorporated bespoke yet nuanced detailing to ensure every single piece was truly one-of-a-kind and intimately connected to its space.



### Guest Bathroom



### Guest Room: Desk Area





## Guest Room: Bedside



Guest Room: Minibar



# Guest Room: Foyer and Closet Area



Guest Room: Sitting Area





# Montage Big Sky

To complement the property's modern mountain design and timeless palette of regional woods and stones, we created custom guest room and bath accessories in natural wood, black sand resin and leather match, blending a variety of unique and earthy textures and tones.





### **Guest Bath**

Bath accessories were crafted from a variety of materials, including natural wood, black sand resin and our proprietary woven wave textured leather match.



### **Guest Room**

We explored a variety of finishes with Montage before developing this distressed, saddle leather match, so perfectly suited to the character of this boutique pro