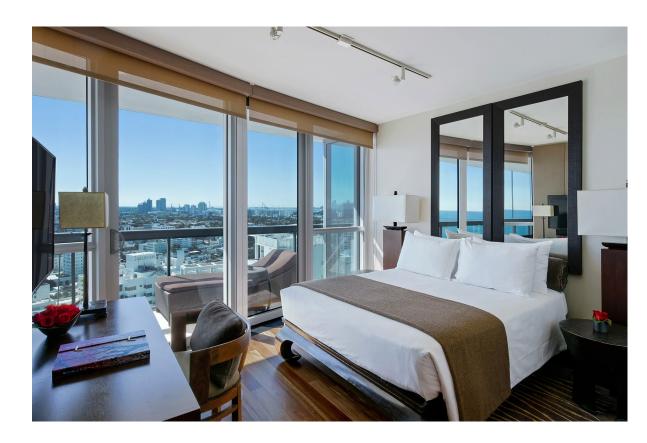

# The Setai, Miami Beach

Working with the luxe textures and deep brown tones of Palm Wood and woven Pandan, we created sophisticated room and bath accessories in keeping with the property's Far Eastern design aesthetic and the Asian traditions of simplicity and elegance.

### **Guest Room**

We worked with the property to develop these unique, custom pieces for the Asian inspired guest suites. Their graceful forms, clean designs and exquisite craftsmanship elevate the guest experience and form lasting impressions.