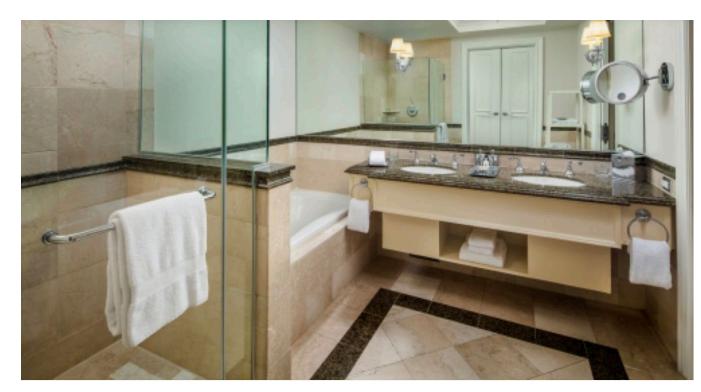

ith Bamboo trim evokes an effortlessly residential feel and contributes to the casual, yet luxurious sensibility of The Tower guestrooms.





Our Natural Mendong material is crafted from Mendong grass, which is sustainably grown and harvested, and then hand loomed by the skilled artisans at our company-owned factory in Indonesia. Trimmed in Bamboo, these pieces serve as elegant, organic touchpoints well suited for the Tower's breezy, waterfront setting.







#### The Yacht Club at The Boca Raton

We developed guestroom and guest bath accessories to complement the blue tones and soft neutrals in these all-suite accomodations. Our hand loomed pieces, designed specifically for the Yacht Club, feature two toned (natural and richly colored blue) Mendong woven into a crisp, chevron pattern.





Our Chevron Mendong finish is crafted from Mendong grass, which is indigenous to Indonesia, sustainably grown and harvested, and then handloomed by our skilled artisans at our companyowned factory in Indonesia. The unique blue trim was specifically conceived to reflect the breezy, nautical sensibility of these elegant waterfront accommodations.







#### The Cloister at The Boca Raton

This iconic landmark, the original hotel building at the property, features grand architecture and rich history dating back to 1926. Our Natural Pandan accessories with Maroon trim accent the classic styling and modern furnishings, and contribute to the sophisticated and casually elegant feel of the newly transformed space.





Our Pandan finish is crafted from the Pandan leaf, a completely renewable