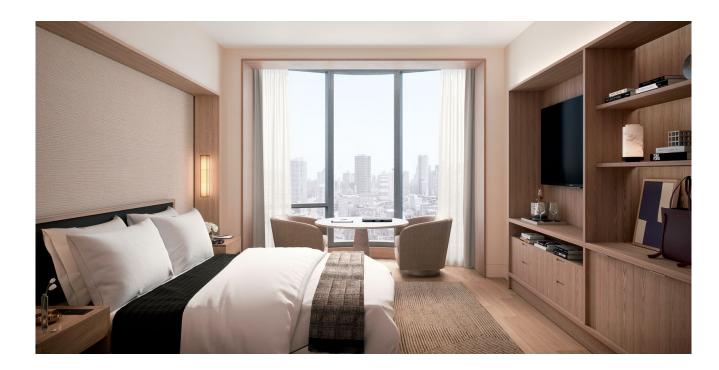

# Mandarin Oriental Bosphorous, Istanbul

We collaborated with the property's ownership group to design custom accessories for the guest rooms and baths as well as spa/public space areas. Our unique capabilities allowed us to create one-of-a-kind artifacts featuring organic textures, unique patterns and bespoke details. Every single piece captures the enchantment of the world's pan-continental city and evokes an authentic sense of place.

#### **Guest Room**

We silkscreened our Java Metallic Leather Match material to create soft, rich, elegant accessories that are unique and intuitive to their spaces. The tonal geometric pattern (similar to that found on the guest room rug) is just one example of the exquisite detailing that Via Motif offers.

Mandarin Oriental Bosphorous, Istanbul (continued)