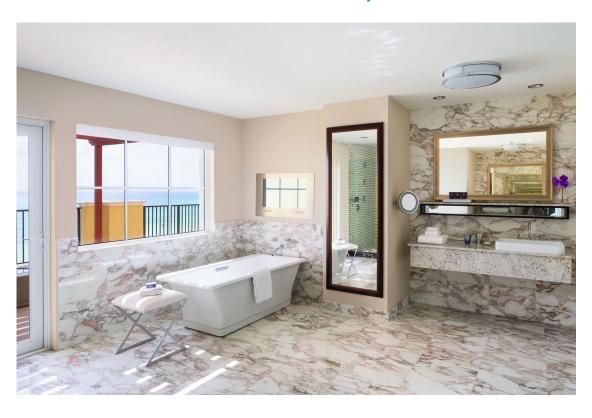

## The Ritz-Carlton, Amelia Island

Drawing on the breathtaking coastal beauty and southern charm of this iconic property, we worked with the management team to design accessories inspired by the surrounding landscape in hue, texture and pattern.

#### **Guest Bath**

The soft neutral hues of our custom, two-toned Faux Shagreen finish evokes the sand and sea. We customized forms to ensure perfect fit and optimal function.

Two-Tone Custom
Colored Faux
Shagreen Finish
(pyramid trash can
with liner, canister
without lid, bath tray,
tissue box cover)