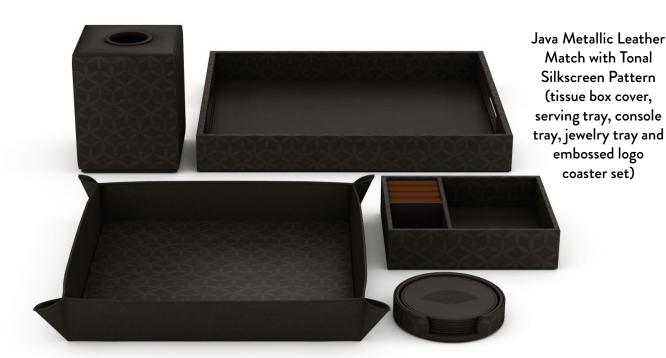

#### **Guest Room**

We silkscreened our Java Metallic Leather Match material to create soft, rich, elegant accessories that are unique and intuitive to their spaces. The tonal geometric pattern (similar to that found on the guest room rug) is just one example of the exquisite detailing that Via Motif offers.

#### **Guest Bath**

Working in black tones with our Lacquer, Resin and Leather Match finishes, we created beautiful bath accessories featuring a soft gray, silkscreened pattern that lends an artful flair perfectly suited to this spectacular property.