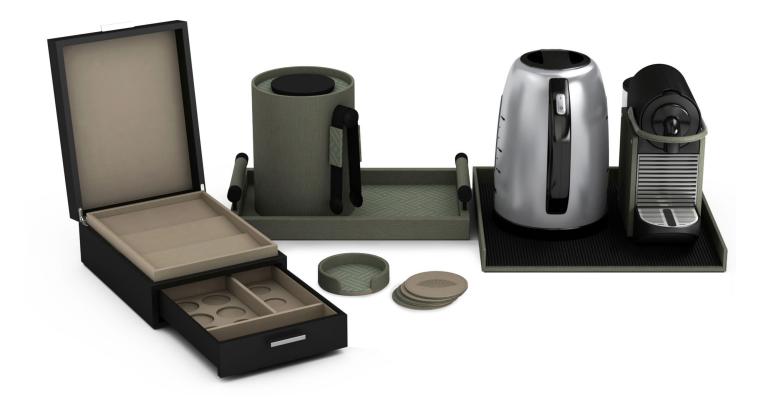

# Mandarin Oriental Palace, Luzern

Working with the GM and his team, we designed over 50+ custom accessories for this exquisite property. Varying design by room type, we imagined and incorporated bespoke yet nuanced detailing to ensure every single piece was truly one-of-a-kind and intimately connected to its space.

# Guest Room: Foyer and Closet Area

Guest Room: Sitting Area