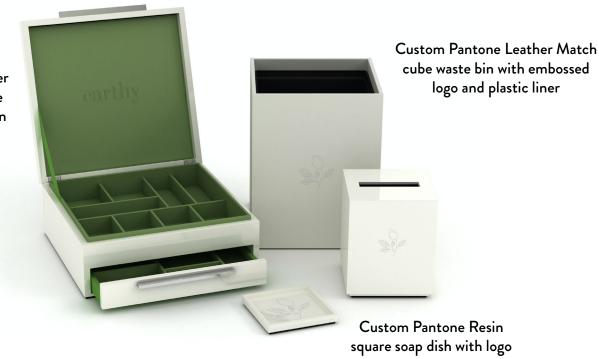

#### ette hotels

As an emerging brand, ette hotels is focused on ensuring that every single design element has meaning and purpose, conveying its identity and enhancing the guest experience. We developed these custom Lacquer and Leather Match accessories inspired by the brand's fresh style and crisp, artful, vibe.

The lemon tree is an important symbol of ette's brand identity, symbolizing love, light and fortune, and evoking joy, optimism and positive energy. We incorporated this image into select accessories, allowing our pieces to help narrate ette's unique story.

#### **Guest Bath**

Custom Pantone Lacquer (amenity box and tissue box cover with silkscreen logo)

#### **Guest Room**