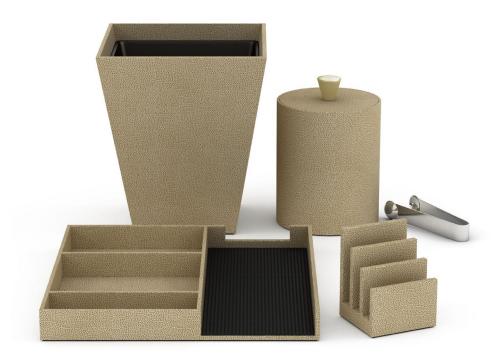

uest Bath**

Our Natural Pandan is crafted from the Pandan leaf, a completely renewable resource indigenous to Indonesia. In addition to being a beautiful, sustainable finish, it offers incredible design flexibility (available in almost any color) and value.





### Hard Rock New York

Hard Rock New York celebrates the vibrant rhythm of the city, with floor to ceiling windows, elegantly appointed guestrooms and unique musical touches. Our Faux Shagreen Leather Match and hand cast Resin accessories are sleek, sophisticated, modern and edgy, in keeping with Hard Rock's unique spirit, confidence and style.





#### Guest Room

Our Champagne Faux Shagreen finish lends a soft, neutral tone that blends seamlessly into the guest room décor, with gold flecked that can't help but catch the eye.



### **Guest Bath**

Our hand cast resin is available in any color and design, including artful combinations imagined by the skilled artisans at our own factory in Indonesia.





### Hard Rock Marbella

Hard Rock Marbella blends modern design with a hint of rebellion, along with subtle nods to the 1960 style that defined Costa del Sol. Our Faux Shagreen Leather Match and hand cast Resin accessories are sleek, sophisticated, modern and edgy, in keeping with Hard Rock's unique spirit, confidence and style.





### **Guest Bath**

We developed "Buffalo Horn" Resin specifically for Hard Rock Marbella, inspired by the eye glass frames of a Corporate Design team member.



## **Guest Room**

This custom Copper Faux Shagreen Finish complements the celebration of color in the guest rooms.