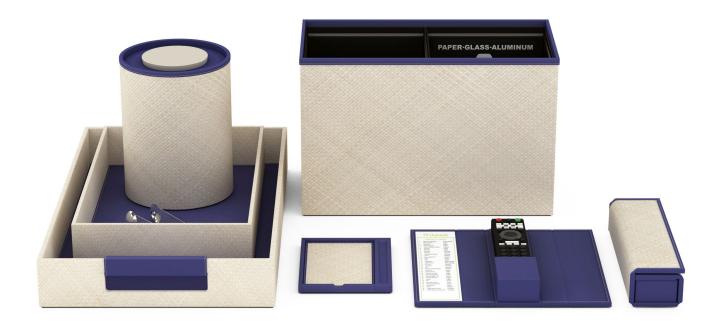

## The Ritz-Carlton, Amelia Island

Drawing on the breathtaking coastal beauty and southern charm of this iconic property, we worked with the management team to design accessories inspired by the surrounding landscape in hue, texture and pattern.

#### **Guest Bath**

The soft neutral hues of our custom, two-toned Faux Shagreen finish evokes the sand and sea. We customized forms to ensure perfect fit and optimal function.

Two-Tone Custom
Colored Faux
Shagreen Finish
(pyramid trash can
with liner, canister
without lid, bath tray,
tissue box cover)

Clear Resin soap dish

#### **Guest Room**

In addition to guest room accessories in our Faux Shagreen finish, we also handcrafted beautiful wood luggage racks, notable for their clean elegance and exquisite (contract) quality.