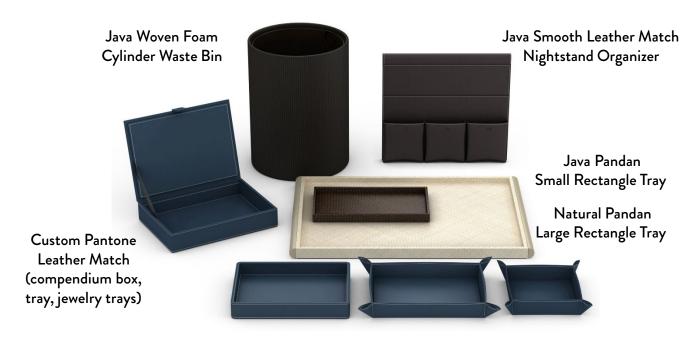

# Rosewood Le Guanahani, St. Barth

We created guest room and guest bath accessories for this charming property hidden away on its own private peninsula. The clean lines, soft tones and casual elegance of our pieces contribute to the laid back, yet luxurious, vibe that this island gem has perfected.

#### Guest Room

Mixing materials, tones and textures contributes to the property's one-of-a-kind sensibility and further evokes the island spirit. We designed custom forms to allow these accessories a perfect fit in their spaces and created the nightstand organizer to elegantly house the remotes for the tv, fan and a/c. The vibrant blue Pantone is the property's signature hue.

#### **Guest Bath**

Our Natural Pandan is crafted from the Pandan leaf, a completely renewable resource indigenous to Indonesia. In addition to being a beautiful, sustainable finish, it offers incredible design flexibility (available in almost any color) and value.