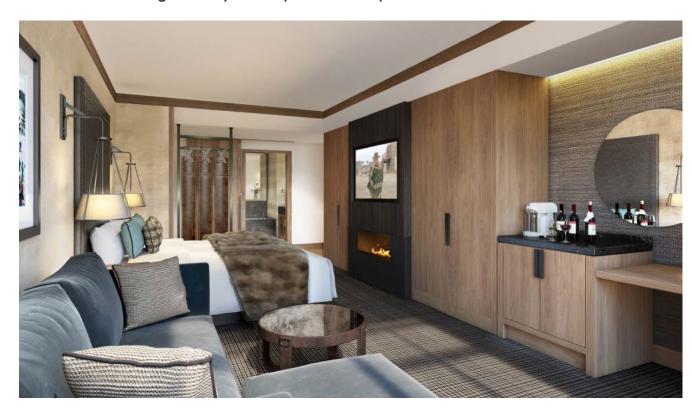

# Montage Big Sky

To complement the property's modern mountain design and timeless palette of regional woods and stones, we created custom guest room and bath accessories in natural wood, black sand resin and leather match, blending a variety of unique and earthy textures and tones.

### **Guest Room**

We explored a variety of finishes with Montage before developing this distressed, saddle leather match, so perfectly suited to the character of this boutique property.