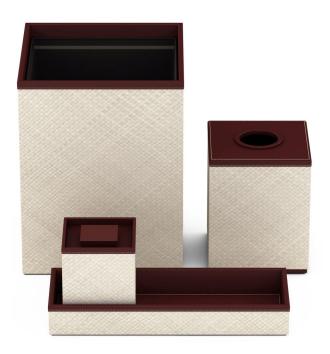

ural and richly colored blue) Mendong woven into a crisp, chevron pattern.





Our Chevron Mendong finish is crafted from Mendong grass, which is indigenous to Indonesia, sustainably grown and harvested, and then handloomed by our skilled artisans at our companyowned factory in Indonesia. The unique blue trim was specifically conceived to reflect the breezy, nautical sensibility of these elegant waterfront accommodations.







#### The Cloister at The Boca Raton

This iconic landmark, the original hotel building at the property, features grand architecture and rich history dating back to 1926. Our Natural Pandan accessories with Maroon trim accent the classic styling and modern furnishings, and contribute to the sophisticated and casually elegant feel of the newly transformed space.





Our Pandan finish is crafted from the Pandan leaf, a completely renewable and sustainably harvested resource indigenous to Indonesia. Skilled artisans at our company-owned factory in Indonesia weave the Pandan by hand, applying the vibrant maroon Leather Match trim to create the unique pieces we developed specifically for The Cloister accommodations.







### The Beach Club at The Boca Raton

We developed beautiful woven Pandan accessories in a soft, natural tone, accented with blue trim to complement The Beach Club's breezy beach side style and stunning ocean views.





Our Pandan finish is crafted from the Pandan leaf, a completely renewable and sustainably harvested resource indigenous to Indonesia. Skilled artisans at our company-owned factory in Indonesia weave the Pandan by hand