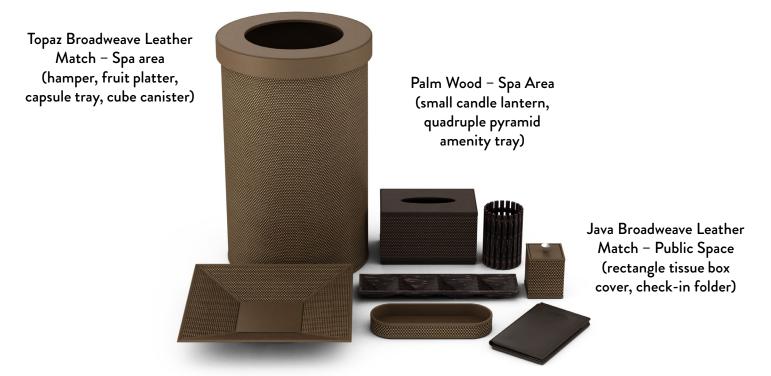

# Spa and Public Space Areas\*

Our Palm Wood and metallic Topaz Broadweave Leather Match pieces contribute to the warm, organic luxury of the spa and public space areas.

<sup>\*</sup> Reflects a small selection of items for the spa and public space areas.