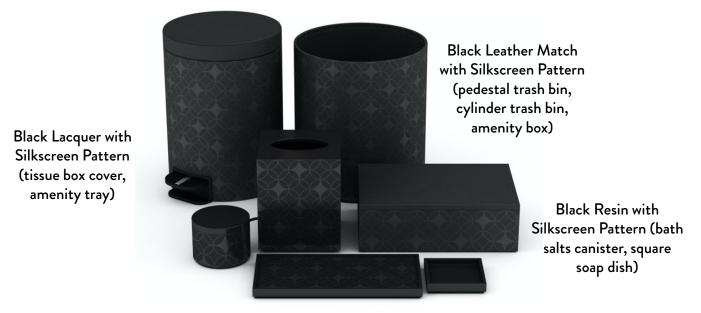

#### **Guest Bath**

Working in black tones with our Lacquer, Resin and Leather Match finishes, we created beautiful bath accessories featuring a soft gray, silkscreened pattern that lends an artful flair perfectly suited to this spectacular property.