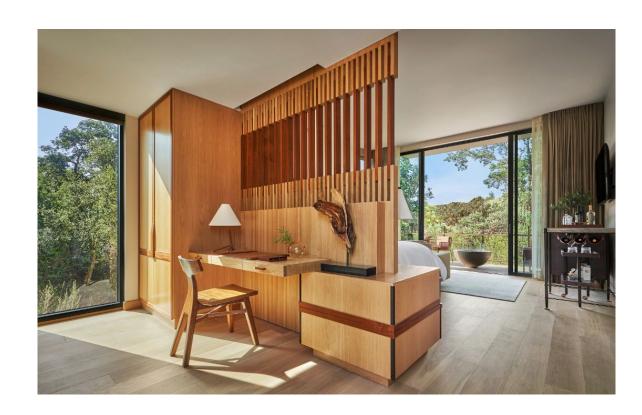

# Montage Big Sky

To complement the property's modern mountain design and timeless palette of regional woods and stones, we created custom guest room and bath accessories in natural wood, black sand resin and leather match, blending a variety of unique and earthy textures and tones.

### **Guest Room**

We explored a variety of finishes with Montage before developing this distressed, saddle leather match, so perfectly suited to the character of this boutique property.