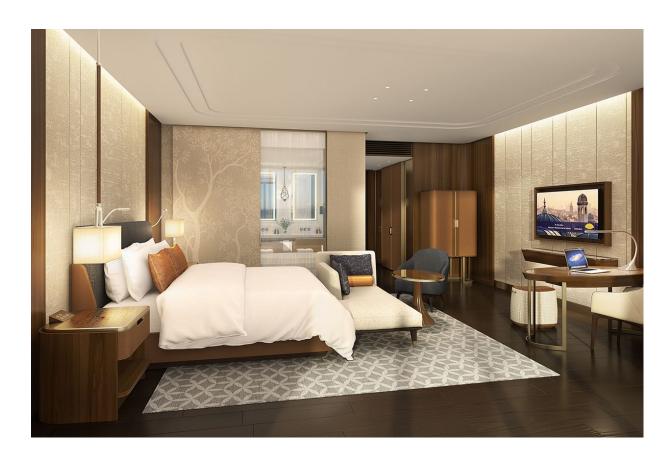

#### **Guest Room**

We silkscreened our Java Metallic Leather Match material to create soft, rich, elegant accessories that are unique and intuitive to their spaces. The tonal geometric pattern (similar to that found on the guest room rug) is just one example of the exquisite detailing that Via Motif offers.