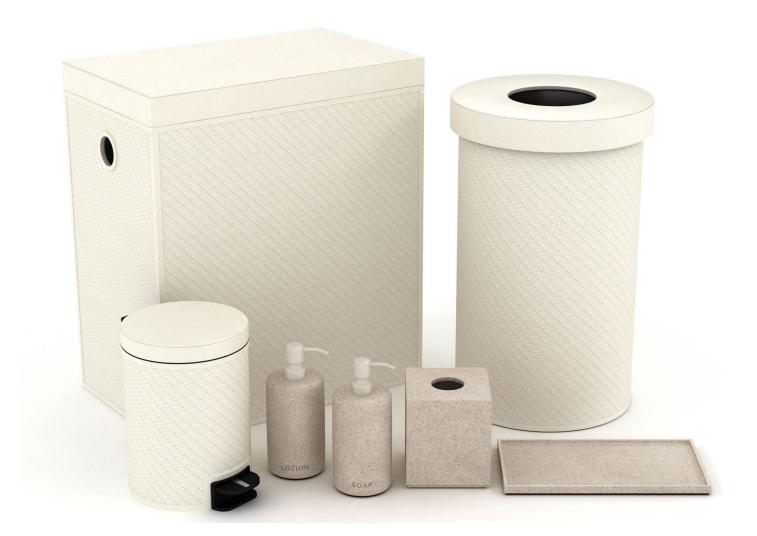

# Baker's Cay Resort (Curio Collection)

Baker's Cay selected our Natural Pandan finish with wood accents, perfect for the relaxed beachy vibe of the property. The soft ivory tone contrasts beautifully with the various woods in the guestroom / guest bath, while the woven texture adds a soft, organic touch.

Our Natural Pandan is crafted from the Pandan leaf, a completely renewable resource indigenous to Indonesia. In addition to being a beautiful, sustainable finish, it offers incredible design flexibility (available in almost any color) and value.

#### **Guest Bathroom**

## **Guest Room**