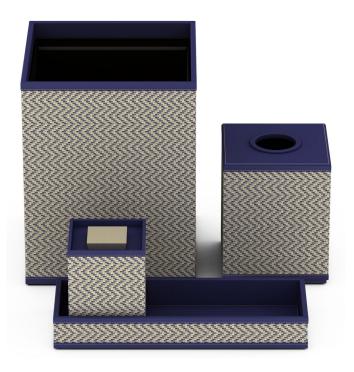

#### The Yacht Club at The Boca Raton

We developed guestroom and guest bath accessories to complement the blue tones and soft neutrals in these all-suite accomodations. Our hand loomed pieces, designed specifically for the Yacht Club, feature two toned (natural and richly colored blue) Mendong woven into a crisp, chevron pattern.

Our Chevron Mendong finish is crafted from Mendong grass, which is indigenous to Indonesia, sustainably grown and harvested, and then handloomed by our skilled artisans at our companyowned factory in Indonesia. The unique blue trim was specifically conceived to reflect the breezy, nautical sensibility of these elegant waterfront accommodations.