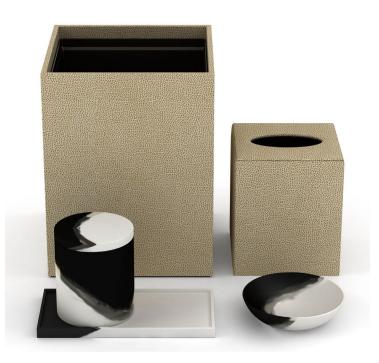

## Guest Room: Bedside

Guest Room: Minibar

# Guest Room: Foyer and Closet Area

Guest Room: Sitting Area