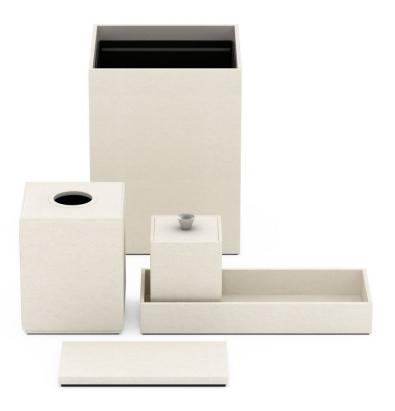

#### **Guest Bath**

The soft neutral hues of our custom, two-toned Faux Shagreen finish evokes the sand and sea. We customized forms to ensure perfect fit and optimal function.

Two-Tone Custom
Colored Faux
Shagreen Finish
(pyramid trash can
with liner, canister
without lid, bath tray,
tissue box cover)

Clear Resin soap dish