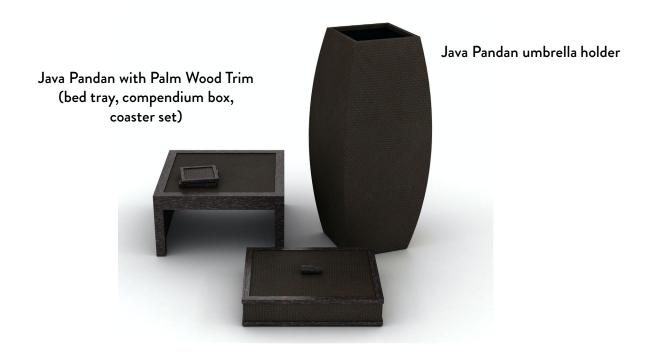

# The Setai, Miami Beach

Working with the luxe textures and deep brown tones of Palm Wood and woven Pandan, we created sophisticated room and bath accessories in keeping with the property's Far Eastern design aesthetic and the Asian traditions of simplicity and elegance.

#### **Guest Bath**

The woven Java Pandan pieces are hand crafted from the leaf of the same name, indigenous to Indonesia, sustainably harvested, expertly woven and trimmed in Palm Wood by the skilled artisans at our company-owned factory in Indonesia. The custom bath caddy, crafted from the same richly-grained Palm Wood, serves as a luxurious invitation to revel in the serenity of the space.

### **Guest Room**

We worked with the property to develop these unique, custom pieces for the Asian inspired guest suites. Their graceful forms, clean designs and exquisite craftsmanship elevate the guest experience and form lasting impressions.