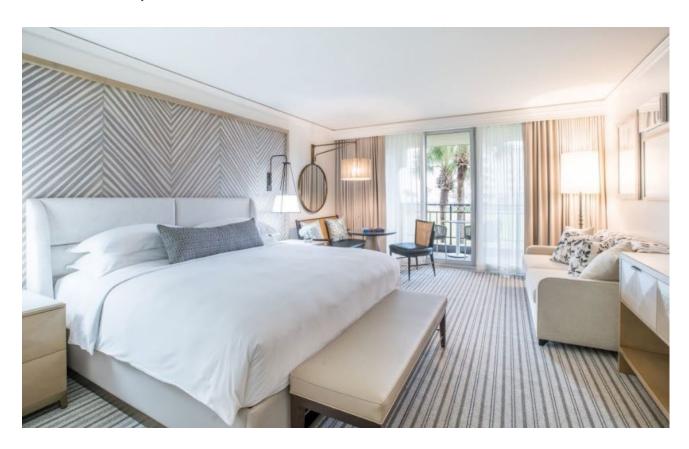

## The Ritz-Carlton, Amelia Island

Drawing on the breathtaking coastal beauty and southern charm of this iconic property, we worked with the management team to design accessories inspired by the surrounding landscape in hue, texture and pattern.

#### **Guest Bath**

The soft neutral hues of our custom, two-toned Faux Shagreen finish evokes the sand and sea. We customized forms to ensure perfect fit and optimal function.

Two-Tone Custom
Colored Faux
Shagreen Finish
(pyramid trash can
with liner, canister
without lid, bath tray,
tissue box cover)

#### **Guest Room**

In addition to guest room accessories in our Faux Shagreen finish, we also handcrafted beautiful wood luggage racks, notable for their clean elegance and exquisite (contract) quality.