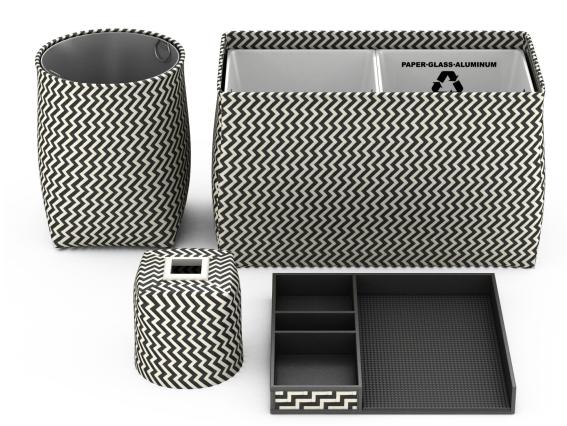

#### The Yacht Club at The Boca Raton

We developed guestroom and guest bath accessories to complement the blue tones and soft neutrals in these all-suite accomodations. Our hand loomed pieces, designed specifically for the Yacht Club, feature two toned (natural and richly colored blue) Mendong woven into a crisp, chevron pattern.

Our Chevron Mendong finish is crafted from Mendong grass, which is indigenous to Indonesia, sustainably grown and harvested, and then handloomed by our skilled artisans at our companyowned factory in Indonesia. The unique blue trim was specifically conceived to reflect the breezy, nautical sensibility of these elegant waterfront accommodations.