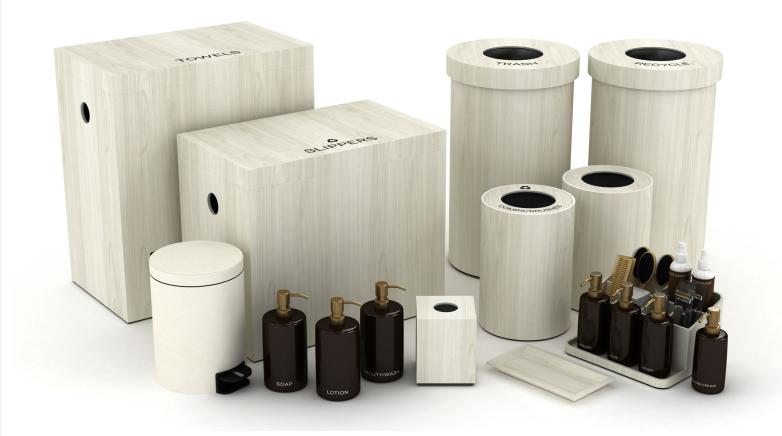

sand resin and our proprietary woven wave textured leather match.



### **Guest Room**

We explored a variety of finishes with Montage before developing this distressed, saddle leather match, so perfectly suited to the character of this boutique property.





### Four Seasons Fort Lauderdale: Spa

White-washed Sungkai accessories, perfectly sized for their spaces, lend warm, elegant touches to this spa dressing room. Every single detail, from the configuration of the compartments on the amenity caddy to the brass tone of the pump dispenser nozzles to the font used for labelling on the bins, is thoughtfully and artfully conceived. The substantial weight of Via Motif Resin ensures that guest impressions of impeccable quality and world-class luxury are confirmed with every interaction.







# Four Seasons Fort Lauderdale: Lobby

Topaz Broadweave Leather Match fits seamlessly into the sophisticated modern stylings of the lobby areas, lending texture and warmth to the space. Amber Gloss Resin accents, inspired by old-fashioned apothecary jars, complement the topaz and brass elements while offering a rich point of contrast against the pristine white marble.







#### Four Seasons Fort Lauderdale: Pool Area

Our stacking food service trays and carrier allows for easy and elegant delivery of poolside meals and snacks. Our Plaited Polyweave finish is well suited for the moist, outdoor environment while the vibrant blue trim evokes the pool umbrellas and chaise lounges as well as the sparkling ocean waters just steps away.



Our Ivory Plaited Polyweave bins/hampers and Beach