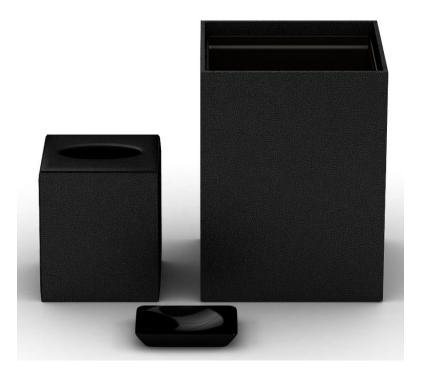

#### Guest Room & Bath

Our Wave Textured Leather Match is available in any color, included single tone (as pictured) or tone-on-tone. As a signature Via Motif collection, we hold stock of selected pieces at our warehouse in California, often allowing for "quick ship" delivery.

Black Wave Textured Leather Match (cube recycling bin, cube storage bin, tissue box cover, cube canister)

Black Sand Reis soap dish