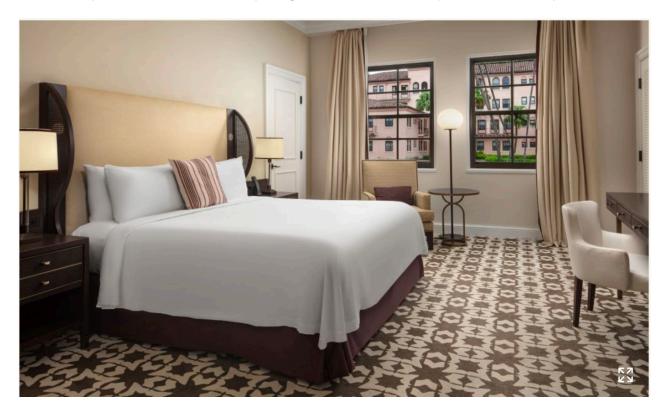

## Guest Room: Bedside

Guest Room: Minibar

# Guest Room: Foyer and Closet Area

Guest Room: Sitting Area