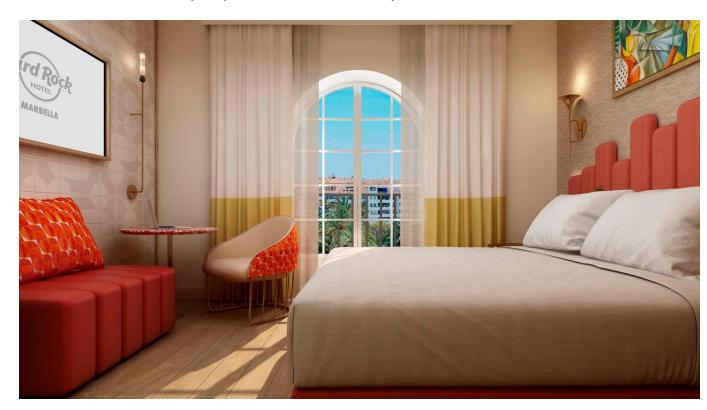

### Hard Rock Marbella

Hard Rock Marbella blends modern design with a hint of rebellion, along with subtle nods to the 1960 style that defined Costa del Sol. Our Faux Shagreen Leather Match and hand cast Resin accessories are sleek, sophisticated, modern and edgy, in keeping with Hard Rock's unique spirit, confidence and style.

### **Guest Bath**

We developed "Buffalo Horn" Resin specifically for Hard Rock Marbella, inspired by the eye glass frames of a Corporate Design team member.

## **Guest Room**

This custom Copper Faux Shagreen Finish complements the celebration of color in the guest rooms.