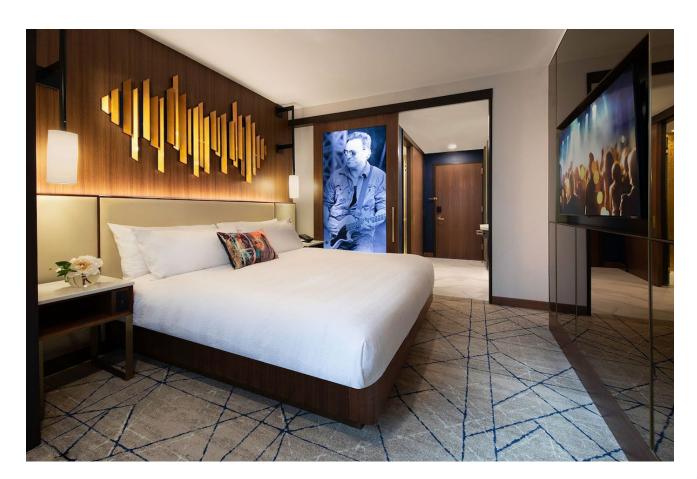

### Hard Rock New York

Hard Rock New York celebrates the vibrant rhythm of the city, with floor to ceiling windows, elegantly appointed guestrooms and unique musical touches. Our Faux Shagreen Leather Match and hand cast Resin accessories are sleek, sophisticated, modern and edgy, in keeping with Hard Rock's unique spirit, confidence and style.

#### Guest Room

Our Champagne Faux Shagreen finish lends a soft, neutral tone that blends seamlessly into the guest room décor, with gold flecked that can't help but catch the eye.