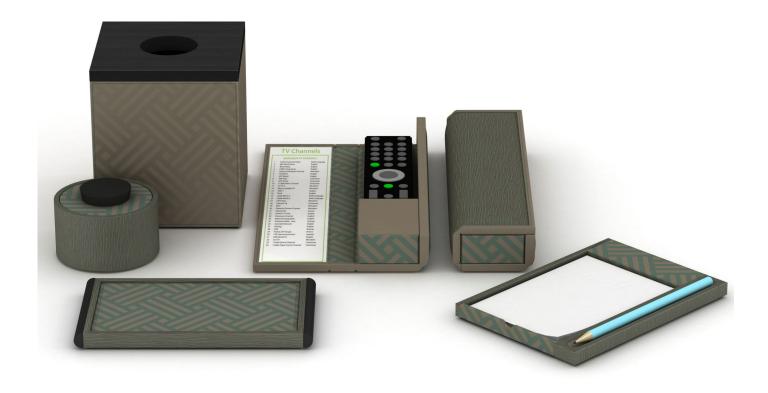

# Mandarin Oriental Palace, Luzern

Working with the GM and his team, we designed over 50+ custom accessories for this exquisite property. Varying design by room type, we imagined and incorporated bespoke yet nuanced detailing to ensure every single piece was truly one-of-a-kind and intimately connected to its space.

## Guest Room: Bedside

Guest Room: Minibar

# Guest Room: Foyer and Closet Area

Guest Room: Sitting Area