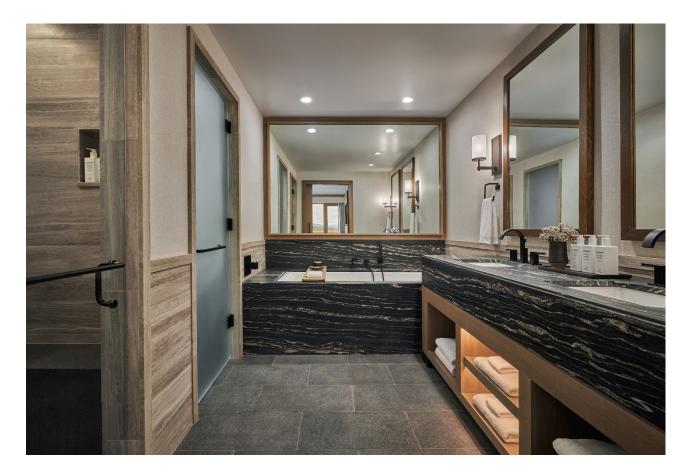

# Montage Big Sky

To complement the property's modern mountain design and timeless palette of regional woods and stones, we created custom guest room and bath accessories in natural wood, black sand resin and leather match, blending a variety of unique and earthy textures and tones.

### **Guest Bath**

Bath accessories were crafted from a variety of materials, including natural wood, black sand resin and our proprietary woven wave textured leather match.