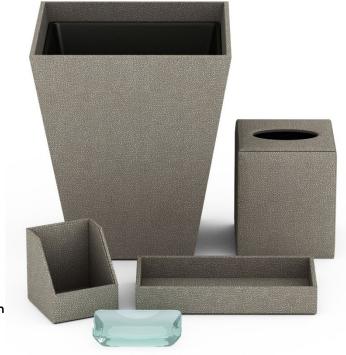

## The Ritz-Carlton, Amelia Island

Drawing on the breathtaking coastal beauty and southern charm of this iconic property, we worked with the management team to design accessories inspired by the surrounding landscape in hue, texture and pattern.

#### **Guest Bath**

The soft neutral hues of our custom, two-toned Faux Shagreen finish evokes the sand and sea. We customized forms to ensure perfect fit and optimal function.

Two-Tone Custom
Colored Faux
Shagreen Finish
(pyramid trash can
with liner, canister
without lid, bath tray,
tissue box cover)

Clear Resin soap dish