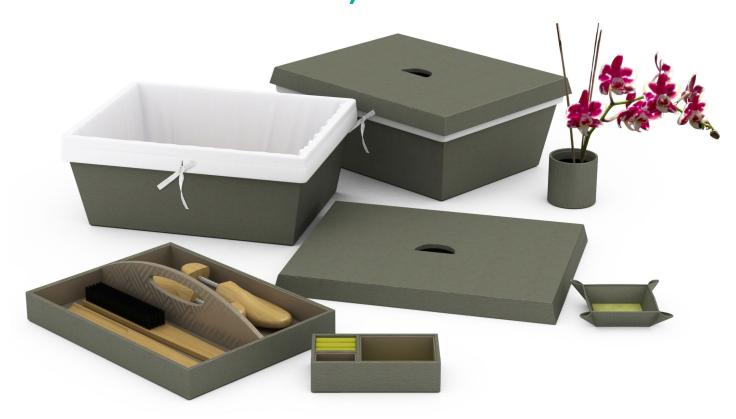

# Mandarin Oriental Palace, Luzern

Working with the GM and his team, we designed over 50+ custom accessories for this exquisite property. Varying design by room type, we imagined and incorporated bespoke yet nuanced detailing to ensure every single piece was truly one-of-a-kind and intimately connected to its space.

# Spa and Public Space Areas\*

Our Palm Wood and metallic Topaz Broadweave Leather Match pieces contribute to the warm, organic luxury of the spa and public space areas.

<sup>\*</sup> Reflects a small selection of items for the spa and public space areas.