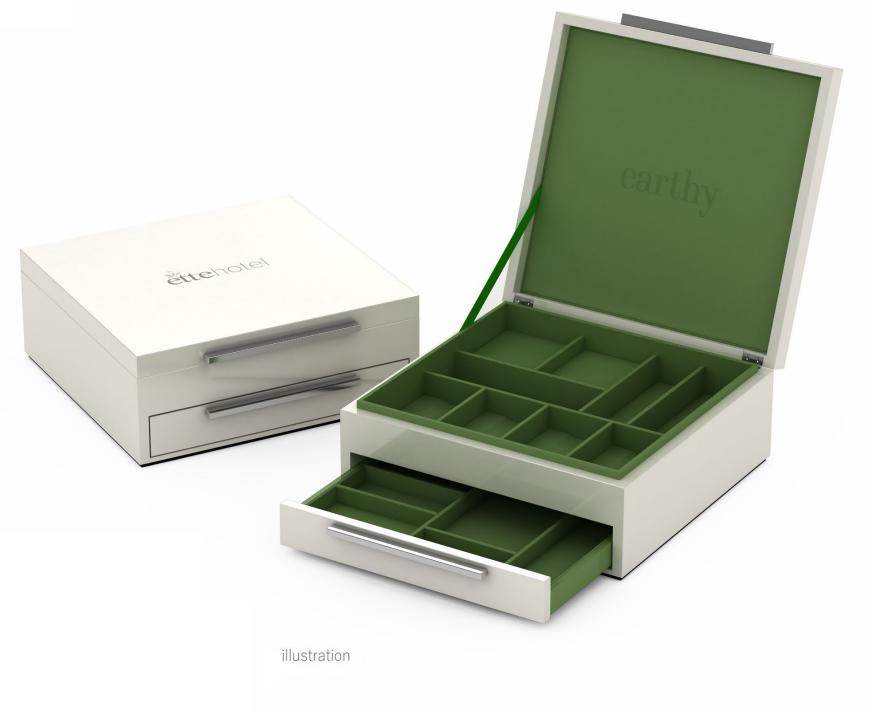

#### ette hotels

As an emerging brand, ette hotels is focused on ensuring that every single design element has meaning and purpose, conveying its identity and enhancing the guest experience. We developed these custom Lacquer and Leather Match accessories inspired by the brand's fresh style and crisp, artful, vibe.

The lemon tree is an important symbol of ette's brand identity, symbolizing love, light and fortune, and evoking joy, optimism and positive energy. We incorporated this image into select accessories, allowing our pieces to help narrate ette's unique story.

#### **Guest Bath**

Custom Pantone Lacquer (amenity box and tissue box cover with silkscreen logo)

#### **Guest Room**