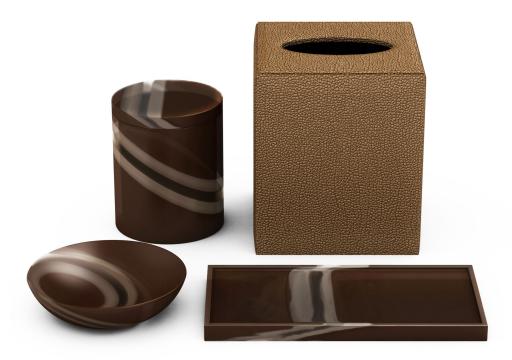

### **Guest Bath**

We developed "Buffalo Horn" Resin specifically for Hard Rock Marbella, inspired by the eye glass frames of a Corporate Design team member.