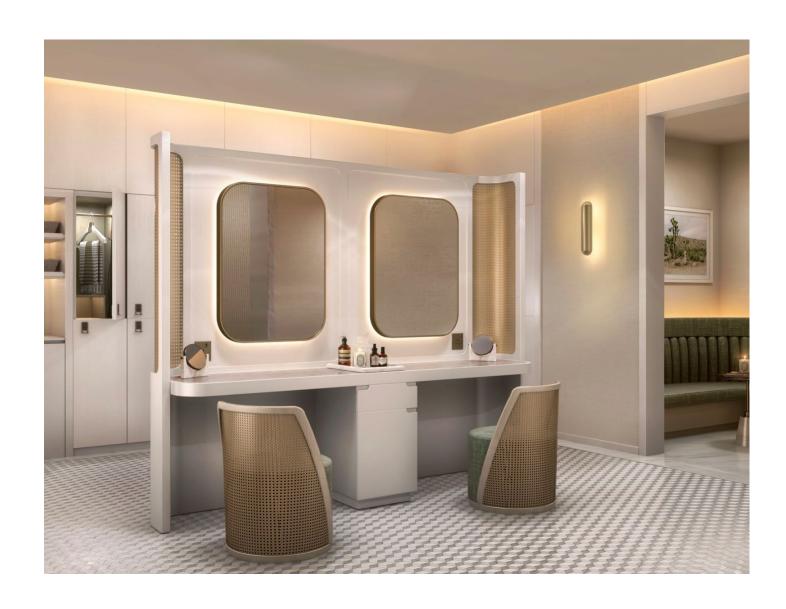

ck sand resin and our proprietary woven wave textured leather match.



### **Guest Room**

We explored a variety of finishes with Montage before developing this distressed, saddle leather match, so perfectly suited to the character of this boutique property.





### Four Seasons Fort Lauderdale: Spa

White-washed Sungkai accessories, perfectly sized for their spaces, lend warm, elegant touches to this spa dressing room. Every single detail, from the configuration of the compartments on the amenity caddy to the brass tone of the pump dispenser nozzles to the font used for labelling on the bins, is thoughtfully and artfully conceived. The substantial weight of Via Motif Resin ensures that guest impressions of impeccable quality and world-class luxury are confirmed with every interaction.







# Four Seasons Fort Lauderdale: Lobby

Topaz Broadweave Leather Match fits seamlessly into the sophisticated modern stylings of the lobby areas, lending texture and warmth to the space. Amber Gloss Resin accents, inspired by old-fashioned apothecary jars, complement the topaz and brass elements while offering a rich point of contrast against the pristine white marble.







#### Four Seasons Fort Lauderdale: Pool Area

Our stacking food service trays and carrier allows for easy and elegant delivery of poolside meals and snacks. Our Plaited Polyweave finish is well suited for the moist, outdoor environment while the vibrant blue trim evokes the pool umbrellas and chaise lounges as well as the sparkling ocean waters just steps away.



Our Ivory Plaited Polyweave bins/hampers and Beac