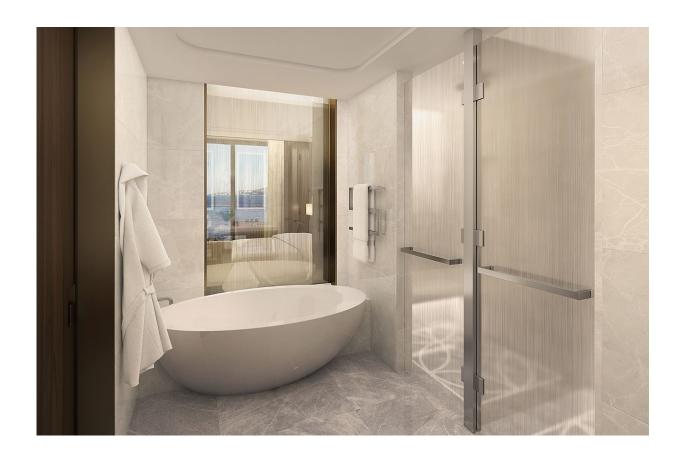

one options) and value as well.





# Mandarin Oriental Bosphorous, Istanbul

We collaborated with the property's ownership group to design custom accessories for the guest rooms and baths as well as spa/public space areas. Our unique capabilities allowed us to create one-of-a-kind artifacts featuring organic textures, unique patterns and bespoke details. Every single piece captures the enchantment of the world's pan-continental city and evokes an authentic sense of place.





#### **Guest Room**



We silkscreened our Java Metallic Leather Match material to create soft, rich, elegant accessories that are unique and intuitive to their spaces. The tonal geometric pattern (similar to that found on the guest room rug) is just one example of the exquisite detailing that Via Motif offers.





Mandarin Oriental Bosphorous, Istanbul (continued)





#### **Guest Bath**

Working in black tones with our Lacquer, Resin and Leather Match finishes, we created beautiful bath accessories featuring a soft gray, silkscreened pattern that lends an artful flair perfectly suited to this spectacular property.



# Spa and Public Space Areas\*

Our Palm Wood and metallic Topaz Broadweave Leather Match pieces contribute to the warm, organic luxury of the spa and public space areas.



<sup>\*</sup> Reflects a small selection of items for the spa and public space areas.