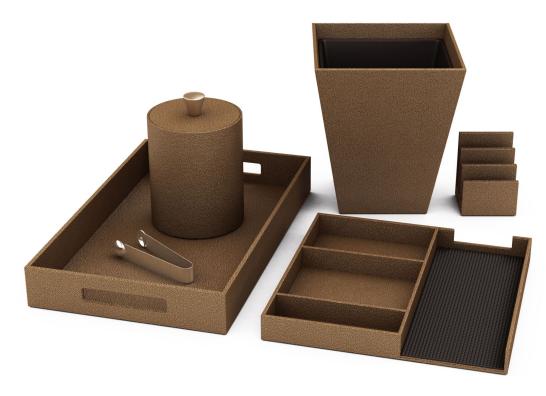

## **Guest Room**

This custom Copper Faux Shagreen Finish complements the celebration of color in the guest rooms.